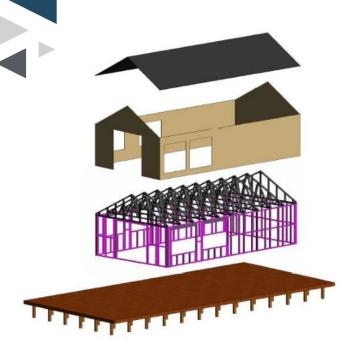

## BushCad Modular Building System

If you require a semi-permanent or permanent building solution, invest in the BushCad Modular Building System. It's durable, rapidly installed, easily redeployable and can be used as accommodation, classrooms, shops, offices, medical facilities or storage facilities.

## Features:

- · Various finishing options available
- Internal electrical fittings and plumbing pre-installed
- · Various floor layout options

+27 (0)12 671 1010 info@rcssa.com I www.rcssa.com RCS, Denel Business Park, Nellmapius Drive, Irene, Centurion +27 (0)36 634 1902 www.canvasandtent.co.za 11 Yellow Street, Ezakheni Industrial Park, Ladysmith, 3370