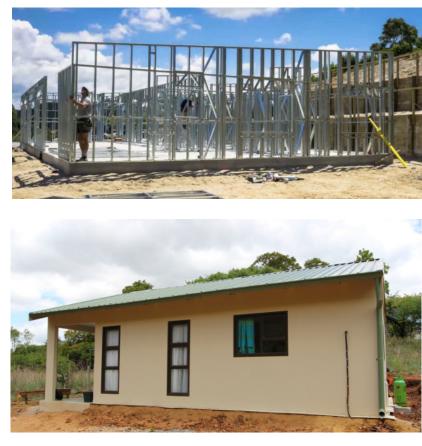

## BushCad Modular Building System

If you require a semi-permanent or permanent building solution, invest in the BushCad Modular Building System. It's durable, rapidly installed, easily redeployable and can be used as accommodation, classrooms, shops, offices, medical facilities or storage facilities.

## Features:

- · Various finishing options available
- Internal electrical fittings and plumbing pre-installed
- · Various floor layout options

+27 (0)12 671 1010 info@rcssa.com I www.rcssa.com RCS, Denel Business Park, Nellmapius Drive, Irene, Centurion +27 (0)36 634 1902 www.canvasandtent.co.za 11 Yellow Street, Ezakheni Industrial Park, Ladysmith, 3370